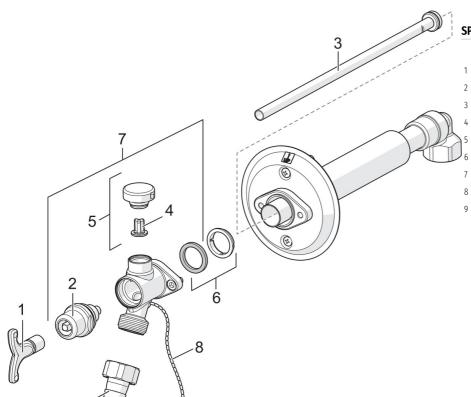

# Ersatzteile

## SP69509101

| Name                   | ArtNr.   |
|------------------------|----------|
| Schlüssel              | 59914267 |
| Kunststoffadapter      | 59914268 |
| Spindel kpl. lang      | 59914269 |
| Teller v. Rohrbelüfter | 59914270 |
| Rohrbelüfter           | 59914271 |
| Schneidring MS         | 59914272 |
| Körper komplett        | 59914273 |
| Kugelkette             | 59914274 |
| Schlauchanschluß       | 59914275 |