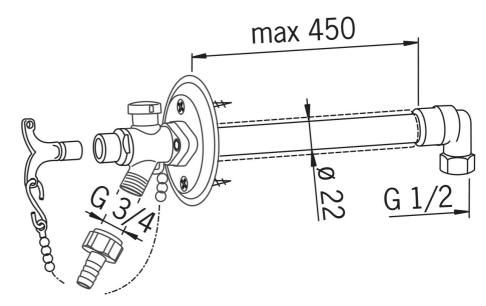

#### Technische Eigenschaften

DN-Größe (Nennmaß) Warmwasserversorgung Arbeitsdruck DN15

max. +80°C

0.5-10 bar