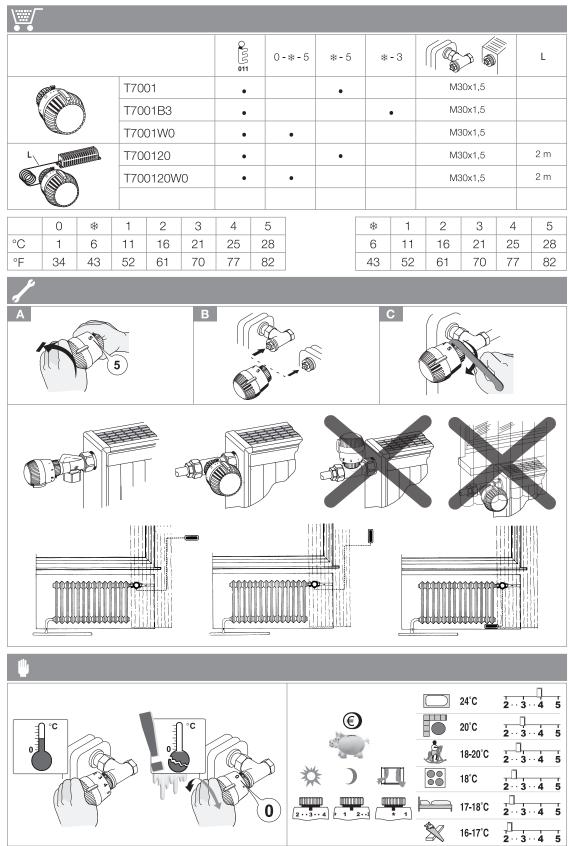

## Honeywell Home



**T7000 Series** Thera-2080



50065043-001 Rev. D



5

16-17°C

## T7000 SERIES THERA-2080



TA1010DA01

TA1000A001 TA1000A002

For more information homecomfort.resideo.com/europe



Ademco 1 GmbH Hardhofweg 40 74821 MOSBACH GERMANY Phone: +49 6261 810 Fax: +49 6261 81309 Manufactured for and on behalf of the Pittway Sàrl, La Pièce 4, 1180 Rolle, Switzerland by its Authorised Representative Ademco 1 GmbH MU2H-2004GE25 R1119 Subject to change © 2019 Pittway Sàrl. All rights reserved. This document contains proprietary information of Pittway Sàrl and its affiliated companies and is protected by copyright and other international laws.Reproduction or improper use without specific written authorisation of Pittway Sàrl is strictly forbidden. The Honeywell Home trademark is used under license from Honeywell International Inc.

Honeywell Home