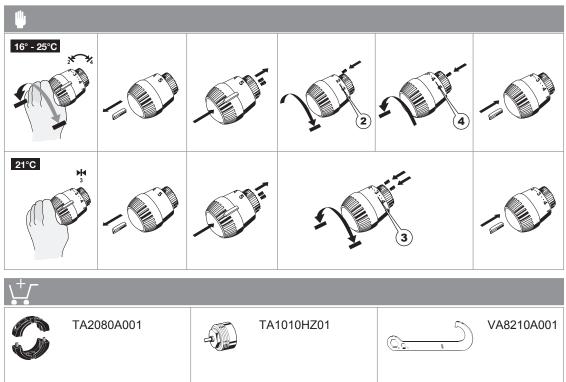

## T7000 SERIES THERA-2080

TA1010DA01

TA1000A001 TA1000A002

For more information homecomfort.resideo.com/europe

Ademco 1 GmbH Hardhofweg 40 74821 MOSBACH GERMANY Phone: +49 6261 810 Fax: +49 6261 81309 Manufactured for and on behalf of the Pittway Sàrl, La Pièce 4, 1180 Rolle, Switzerland by its Authorised Representative Ademco 1 GmbH MU2H-2004GE25 R1119 Subject to change © 2019 Pittway Sàrl. All rights reserved. This document contains proprietary information of Pittway Sàrl and its affiliated companies and is protected by copyright and other international laws.Reproduction or improper use without specific written authorisation of Pittway Sàrl is strictly forbidden. The Honeywell Home trademark is used under license from Honeywell International Inc.