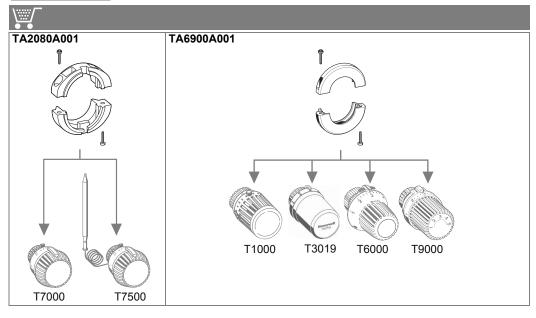

## **Honeywell** Home



# TA2080A / TA6900A











### TA2080





### TA6900



#### For more information

homecomfort.resideo.com/europe



Ademco 1 GmbH Hardhofweg 40 74821 MOSBACH GERMANY Phone: +49 6261 8100 Fax: +49 6261 81309 Manufactured for and on behalf of the Pittway Sàrl, La Pièce 4, 1180 Rolle, Switzerland by its Authorised Representative Ademco 1 GmbH MU2H-2023GE23 R0620 Subject to change © 2020 Pittway Sàrl. All rights reserved.
This document contains proprietary information of Pittway Sàrl and its affiliated companies and is protected by copyright and other international laws. Reproduction or improper use without specific written authorisation of Pittway Sàrl is strictly forbidden. The Honeywell Home trademark is used under license from Honeywell International Inc.