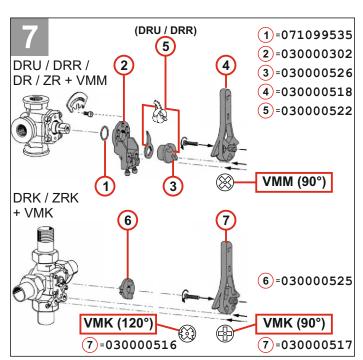

## resideo

## WEEE Directive 2012/19/EU

WELE UIFECTIVE 2012/19/EU
The product (and contained batteries) should not be disposed of with other household waste. Check for the nearest authorized collection centers or authorized recyclers. The correct disposal of end-of-life equipment will help prevent potential negative consequences for the environment and human health.



Manufactured for and on behalf of Pittway Sàrl, Z.A., La Pièce 6, 1180 Rolle, Switzerland

MU1B-1701GE23 R1122

homecomfort.resideo.com/europe

Subject to change. © 2022 Resideo Technologies, Inc. All rights reserved.

This document contains proprietary information of Pittway Sàrl and its affiliated companies and is protected by copyright and other international laws. Reproduction or improper use without specific written